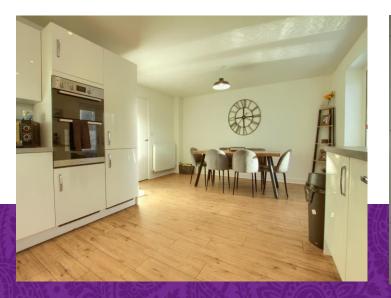

Internally, the spacious room sizes is immediately obvious upon entry, with the superb, open-plan kitchen/diner/family space being especially generous. Very briefly, the accommodation delivers an entrance hall, cloakroom/WC, lounge and kitchen/diner/family room to the ground floor. The first floor bringing four good bedrooms, Master with en-suite, and separate family bathroom. Available with no forward chain, early viewing is advised.