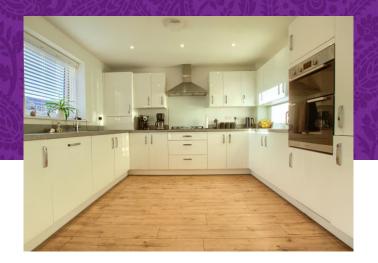

Internally, the spacious room sizes is immediately obvious upon entry, with the superb, open-plan kitchen/diner/family space being especially generous. Very briefly, the accommodation delivers an entrance hall, cloakroom/WC, lounge and kitchen/diner/family room to the ground floor. The first floor bringing four good bedrooms, Master with en-suite, and separate family bathroom. Available with no forward chain, early viewing is advised.