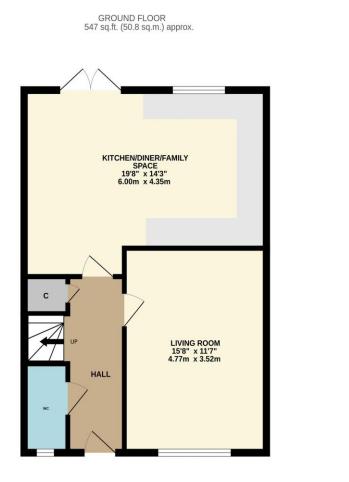

1ST FLOOR 547 sq.ft. (50.8 sq.m.) approx.

TOTAL FLOOR AREA: 1093 sq.ft. (101.6 sq.m.) approx. Whist every attempt has been made to ensure the accuracy of the floorplan contained here, measurements of doors, windows, rooms and any other items are approximate and no responsibility is taken to any error, omission or mis-statement. This plan is for illustrative purposes only and should be used as such by any prospective purchaser. The services, systems and applicances shown have not been tested and no guarantee as to their operability or efficiency can be given. Made with Meutopus Co202