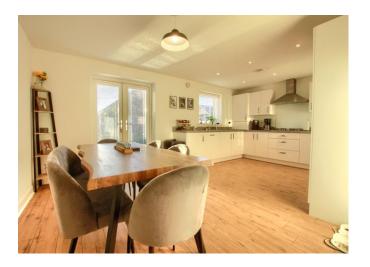

## Schofield Way

Impressive, and spacious four bedroom property Popular modern development Built to the 'Mylne' design by Linden Homes Superb open-plan kitchen/diner/family room Master bedroom with en-suite

Internally, the spacious room sizes is immediately obvious upon entry, with the superb, open-plan kitchen/diner/family space being especially generous. Very briefly, the accommodation delivers an entrance hall, cloakroom/WC, lounge and kitchen/diner/family room to the ground floor. The first floor bringing four good bedrooms, Master with en-suite, and separate family bathroom. Available with no forward chain, early viewing is advised.