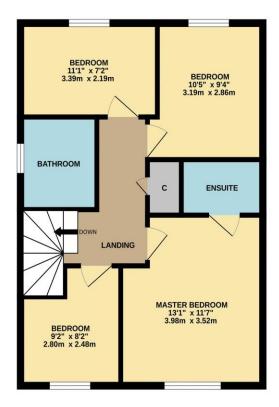

Internally, the spacious room sizes is immediately obvious upon entry, with the superb, open-plan kitchen/diner/family space being especially generous. Very briefly, the accommodation delivers an entrance hall, cloakroom/WC, lounge and kitchen/diner/family room to the ground floor. The first floor bringing four good bedrooms, Master with en-suite, and separate family bathroom. Available with no forward chain, early viewing is advised.

1ST FLOOR 547 sq.ft. (50.8 sq.m.) approx.

TOTAL FLOOR AREA: 1093 sq.ft. (101.6 sq.m.) approx. Whist every attempt has been made to ensure the accuracy of the floorplan contained here, measurements of doors, windows, rooms and any other items are approximate and no responsibility is taken to any error, omission or mis-statement. This plan is for illustrative purposes only and should be used as such by any prospective purchaser. The services, systems and applicances shown have not been tested and no guarantee as to their operability or efficiency can be given. Made with Meutopus Co202